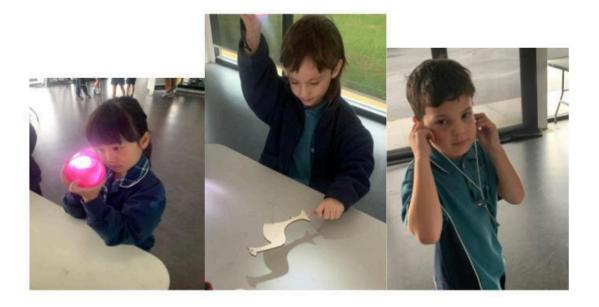

# Around the classes

On Wednesday, the Year I students enjoyed the Swinburne Light and Sound Incursion. Through participating in lots of different hands-on experiments, students explored how light and sound travel.