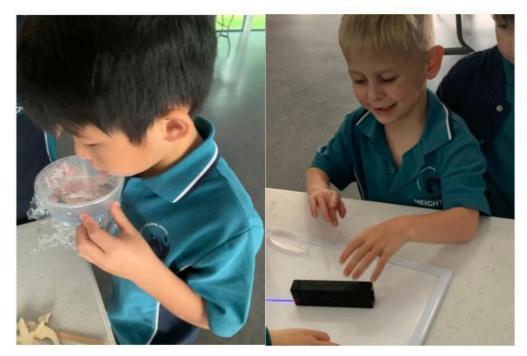

# Around the classes

On Wednesday, the Year I students enjoyed the Swinburne Light and Sound Incursion. Through participating in lots of different hands-on experiments, students explored how light and sound travel.